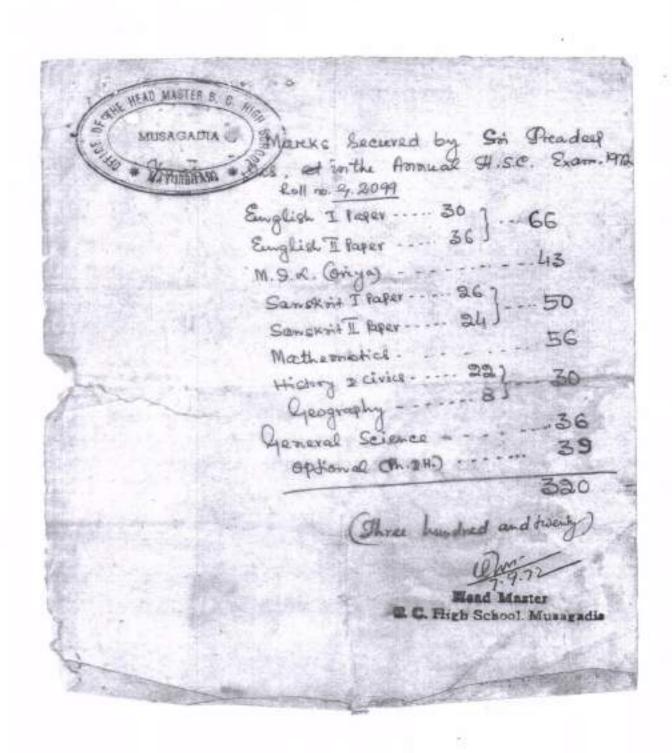

SUBJECTS OF EXAMINATION :--

Leaningtion held in the mouth of

- 1. English
- 2. Mathematics ( Domestic Science
- 3. M.I.L.
- 4. Longwiger (Lower Standard)

Board of Secondary Education, Orlesa.

S. History & Civies

19 Pand was placed in the Division. Division.

- 6. Geography
- 7, General Science
- 8. Optimal The

Praeleep Kumer Im