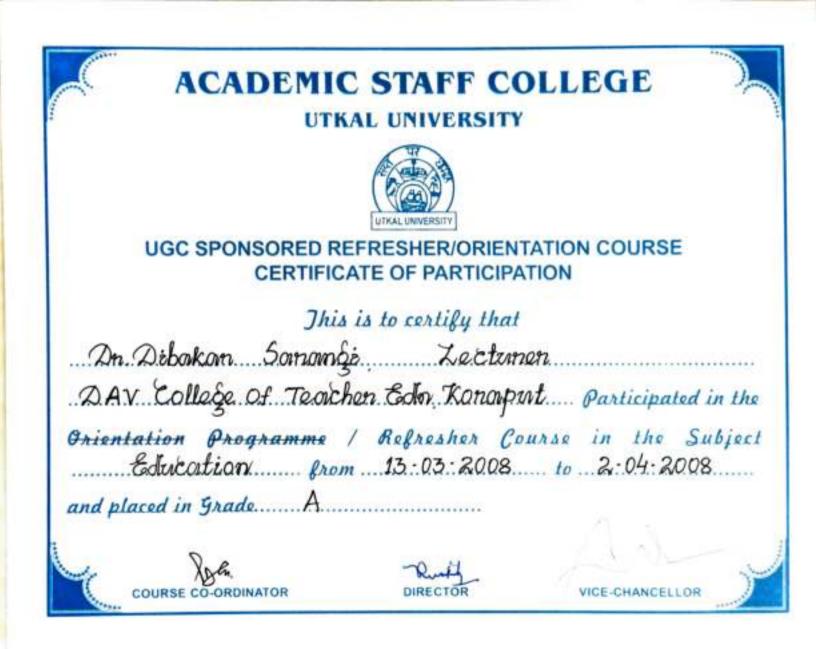

# ACADEMIC STAFF COLLEGE

# DEVI AHILYA VISHWAVIDYALAYA, INDORE.

#### UGC SPONSORED REFRESHER COURSE

CERTIFICATE OF PARTICIPATION

#### This is to certify that

Prof. Dibakar Sarangi

DAV College of Teacher Education, Koraput.

t

Course Coordinator

S.No. 09 Nº 000513

Bhumesk Supta Director