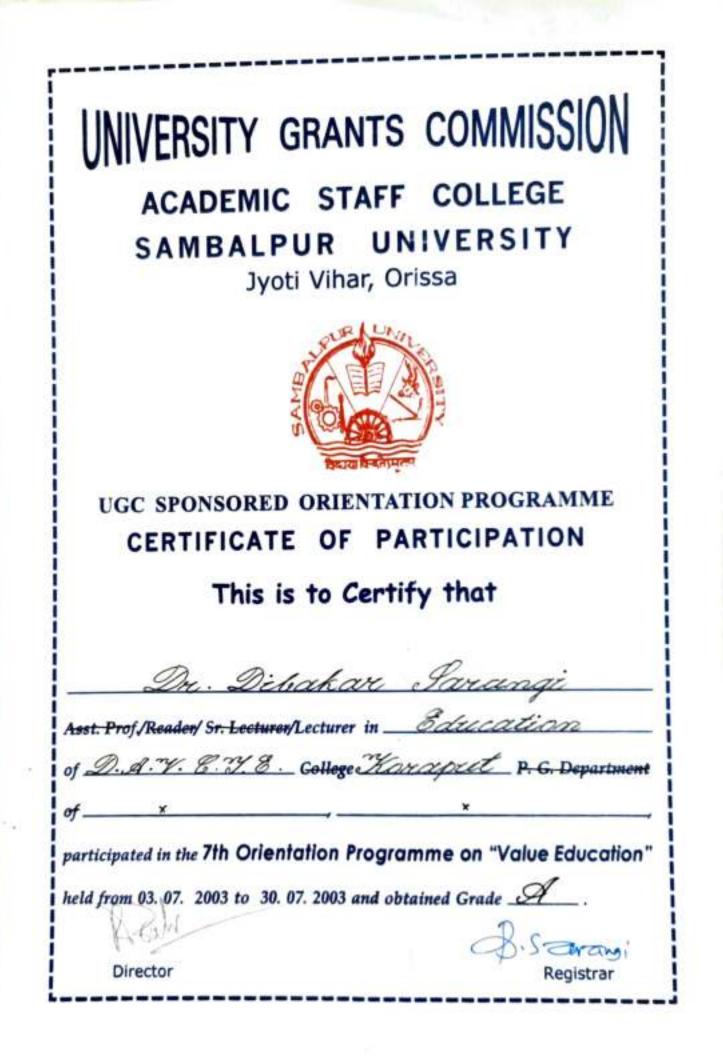

### UNIVERSITY GRANTS COMMISSION

#### UGC-ACADEMIC STAFF COLLEGE

#### SAMBALPUR UNIVERSITY

#### UGC SPONSORED REFRESHER COURSE PROGRAMME

This is to Certify that

srv MS/Dr. Dibakar Tarangi

Asst. Prof/Lecturer/Sr. Lecturer in Education

D. A. V. College Junification Education, Kengeput

participated in the Refresher Course in Education from 21st February 2006 to 13th March 2006, and obtained Grade

Director

o-ordinator Course'C